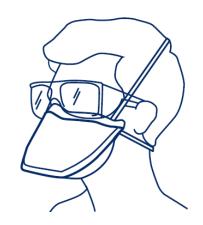

## KIMTECH™ N95 RESPIRATOR

KIMTECH™ N95 Respirator is a single-use respirator to be used by skilled professionals in critical environments who need to protect the process and are mandated to wear specific PPE to protect against the transfer of non-oil aerosolized particulate matter.

- NIOSH certified: TC# 84A-9042
- Comfortable non-irritating lining
- · Flat pouch-style breathing chamber for added comfort
- Headbands of bicomponent elastermic material
- Fits secure to face, helps ensure tight facial seal, and prevents leakage around edges
- Two layers of electro-statically treated meltblown filter media
- Provides a minimum of 95% filtration efficiency for 0.3 micron particles
- Not oil resistant