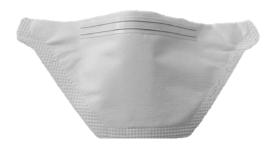

## KIMTECH™ N95 RESPIRATOR

KIMTECH™ N95 Respirator is a single-use respirator to be used by skilled professionals in critical environments who need to protect the process and are mandated to wear specific PPE to protect against the transfer of non-oil aerosolized particulate matter.

Construction

| Component    | Material                                    |
|--------------|---------------------------------------------|
| Inner facing | Non-irritating propylene                    |
| Outer facing | Clean durable bicomponent material          |
| Filter Media | Electro-statically treated meltblown        |
| Headband     | Polypropylene elastomer wire weave material |
| Nosepiece    | Flexible wire tie                           |

- NIOSH certified: TC# 84A-9042
- Comfortable non-irritating lining
- · Flat pouch-style breathing chamber for added comfort
- Headbands of bicomponent elastermic material
- Fits secure to face, helps ensure tight facial seal, and prevents leakage around edges
- Two layers of electro-statically treated meltblown filter media
- Provides a minimum of 95% filtration efficiency for 0.3 micron particles
- Not oil resistant